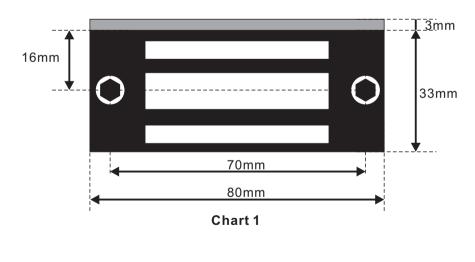

#### 2. Technical parameter

- Input Voltage: DC12V±10%
- Start current: 300mA
- Working current: 120mA
- Time delay: 0-6S
- Door signal: No
- Lock signal: No

- ◆ Lock Size: 80L\*37W\*24H(mm)
- Armature Plate Dimension: 70L\*33W\*9H(mm)
- Holding Force: 60KG(120Lbs)
- Door Type Applicable : File Cabinet, Display Cabinet
- Security Type: Power off to open
- Weight:0.6KG

### 3. Product size