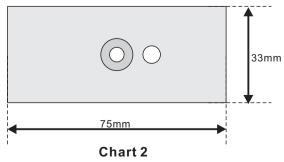

#### 2. Technical parameter

- Input Voltage: DC12V±10%
- Start current: 300mA
- Working current: 120mA
- Time delay: 0-6S
- Door signal: No
- Lock signal: No

- ◆ Lock Size: 80L\*37W\*24H(mm)
- Armature Plate Dimension: 70L\*33W\*9H(mm)
- Holding Force: 60KG(120Lbs)
- Door Type Applicable : File Cabinet, Display Cabinet
- Security Type: Power off to open
- Weight:0.6KG

### 3. Product size