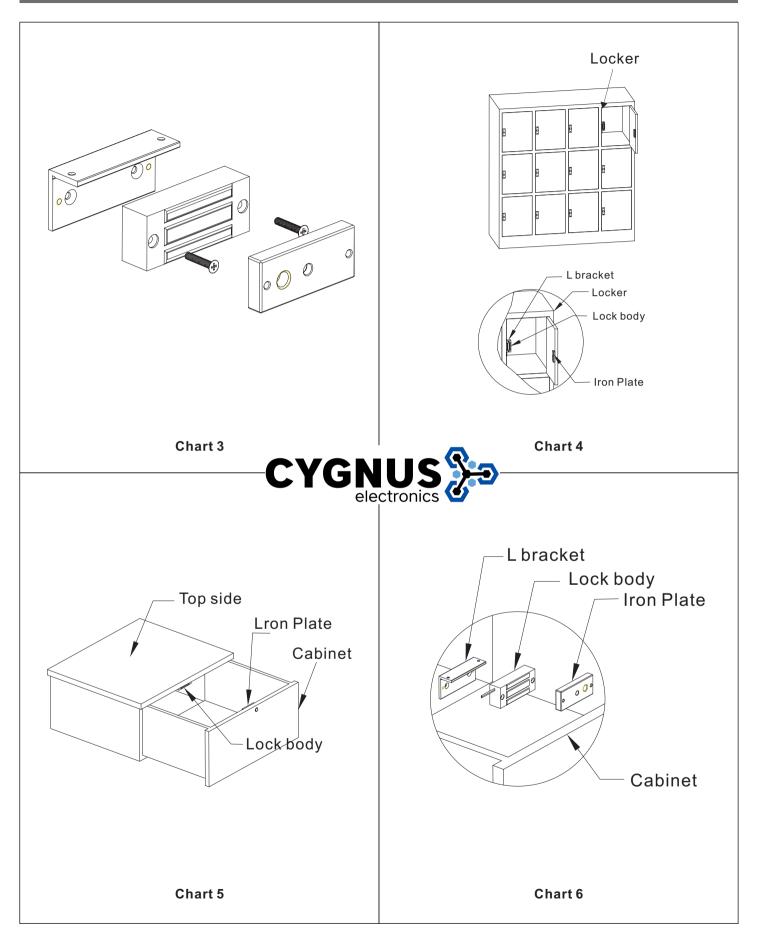

iron plate or magnet surface, will decrease the holding force.
- 2.Fasten the magnetic lock with the door frame, make sure the iron plate can tilt around the it to compensate for misalignment error of door.
- 3. The working voltage is 12VDC.

#### 2. Technical parameter

- Input Voltage: DC12V±10%
- Start current: 300mA
- Working current: 120mA
- Time delay: 0-6S
- Door signal: No
- Lock signal: No

- ◆ Lock Size: 80L\*37W\*24H(mm)
- Armature Plate Dimension: 70L\*33W\*9H(mm)
- Holding Force: 60KG(120Lbs)
- Door Type Applicable : File Cabinet, Display Cabinet
- Security Type: Power off to open
- Weight:0.6KG

### 3. Product size





#### **Remark:**

Please don't fix the screw (screw of armature plate) tightly,letthe rubber ringmaintain proper elasticity.

## 4. Installation Instruction