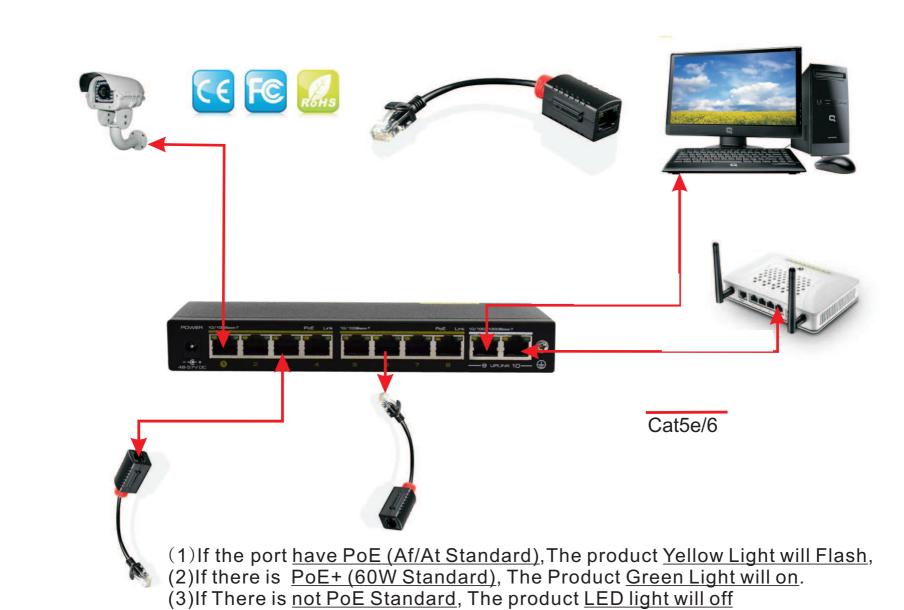

## Feature:

- (1) No additional power supply or battery, Fast Ethernet detect whether with power;
- (2)Identification of Mid-Span (4/5 7/8) and End-Span (1/2 3/6);
- (3) Detectable IEEE802.3 af / at PoE standard and passive PoE;
- (4) The detector includes a male and female interface for direct detection of PoE interfaces
- (5) Dual LED indicates the obvious intuitive;
- (6)8cm extension cable network to meet the intensive probe interface;
- (7) Overvoltage protection 63V, reliable products:
- (8) Gold-plated 30u flat pin RJ45, increase the contact surface,

## **SCENARIO**

Small Factory

| ■ Specification         |                           | CY-POEF                                                                                                                  |
|-------------------------|---------------------------|--------------------------------------------------------------------------------------------------------------------------|
| Item                    |                           | Description                                                                                                              |
| PoE Power               | Power Supply              | Passive                                                                                                                  |
|                         | Input Power               | DC 24V-60V                                                                                                               |
| Port                    | Ethernet Port             | 1×RJ45 Female Port ,1×RJ45 Male Port                                                                                     |
|                         | PoE Standard              | IEEE802.3af/at and Passive PoE                                                                                           |
|                         | Pairs Testing             | 1/2 3/6 4/5/7/8                                                                                                          |
|                         | Max Votage Pressure       | DC 63V                                                                                                                   |
| Status                  | LED Indication            | Yellow Light for PoE End-Span<br>Green Light for Light PoE Mid-Span<br>Brilliant is Standard PoE<br>Flash is Passive PoE |
| Opeating<br>Environment | Working Temperature       | -10°C~55°C                                                                                                               |
|                         | Storge Temperature        | -40°C~85°C                                                                                                               |
|                         | Humidity (non-condensing) | 0~95%                                                                                                                    |
| Physical<br>Properties  | Dimension ( L×W×H )       | 41mmX24.5mmX21.6mm                                                                                                       |
|                         | Material                  | ABS Plastic                                                                                                              |
|                         | Colour                    | Black                                                                                                                    |
|                         | Weight                    | 20g                                                                                                                      |